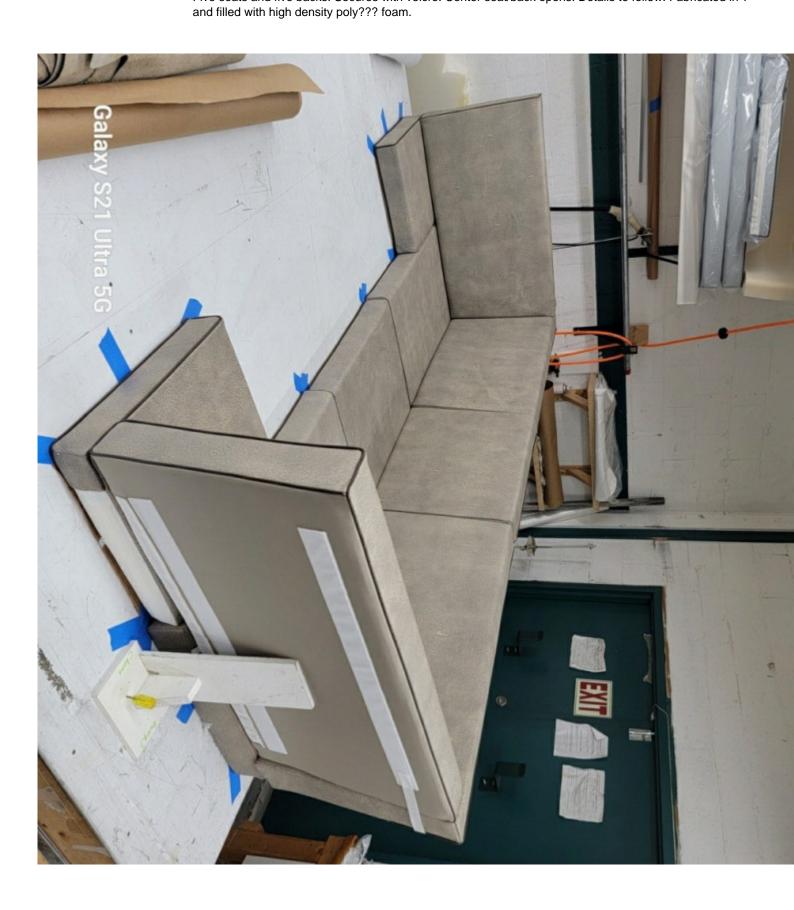

| Job              | 21603                                                                                                                                                                              |
|------------------|------------------------------------------------------------------------------------------------------------------------------------------------------------------------------------|
| Vessel           | нш                                                                                                                                                                                 |
| Specsheet Date   | 01/17/2023                                                                                                                                                                         |
| Int. Description | Crew Dinette Cushions.<br>Five seats and five backs. Secures with velcro. Center seat/back opens. Details to follow. Fabricated in ?<br>and filled with high density poly??? foam. |

| Job              | 21603                                                                                                                                |
|------------------|--------------------------------------------------------------------------------------------------------------------------------------|
| Vessel           | нш                                                                                                                                   |
| Specsheet Date   | 01/17/2023                                                                                                                           |
| Int. Description | Crew Dinette Cushions.<br>Five seats and five backs. Secures with velcro. Center seat/back opens. Details to follow. Fabricated in ? |