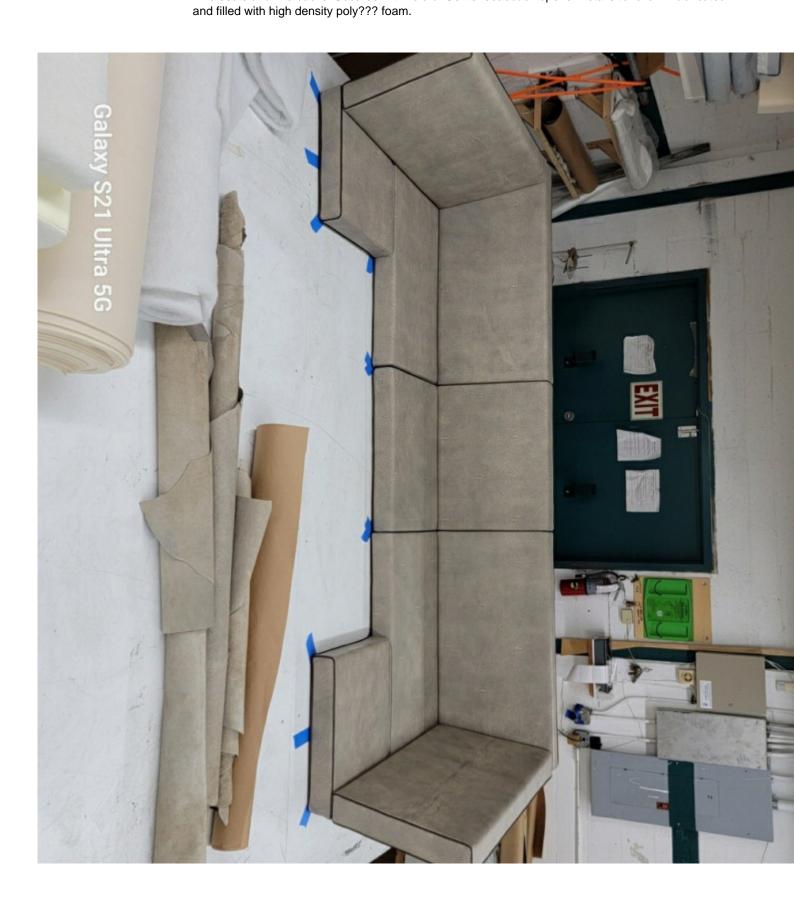

| Job              | 21603                                                                                                                                                                              |
|------------------|------------------------------------------------------------------------------------------------------------------------------------------------------------------------------------|
| Vessel           | нш                                                                                                                                                                                 |
| Specsheet Date   | 01/17/2023                                                                                                                                                                         |
| Int. Description | Crew Dinette Cushions.<br>Five seats and five backs. Secures with velcro. Center seat/back opens. Details to follow. Fabricated in ?<br>and filled with high density poly??? foam. |

| Job              | 21603                                                                                                                                |
|------------------|--------------------------------------------------------------------------------------------------------------------------------------|
| Vessel           | нш                                                                                                                                   |
| Specsheet Date   | 01/17/2023                                                                                                                           |
| Int. Description | Crew Dinette Cushions.<br>Five seats and five backs. Secures with velcro. Center seat/back opens. Details to follow. Fabricated in ? |