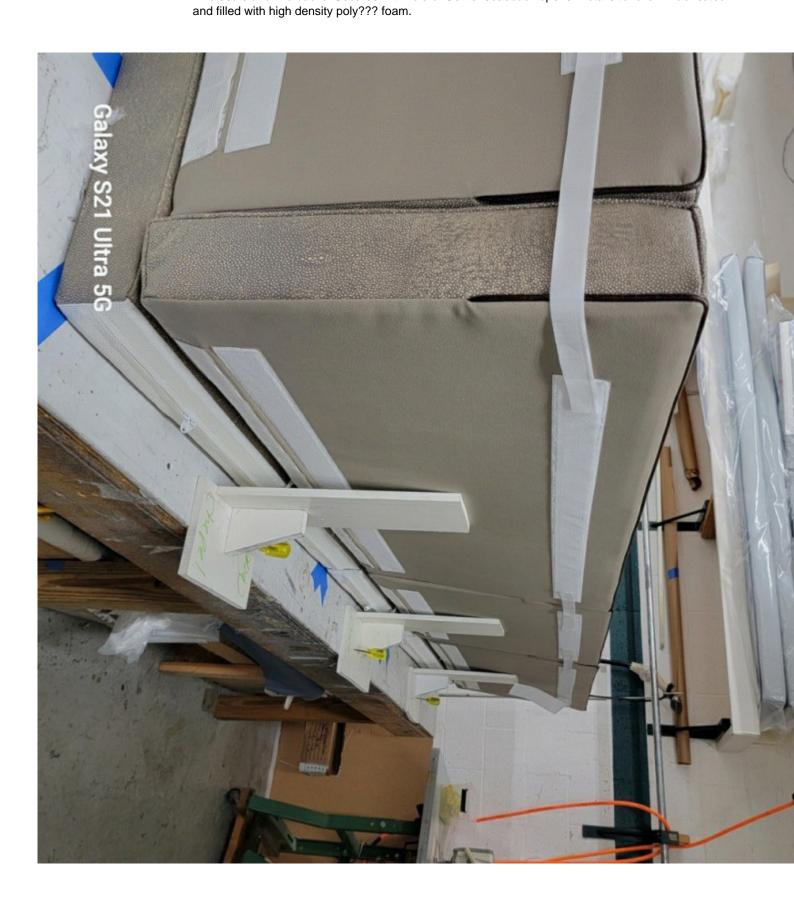

| Job              | 21603                                                                                                                                                                              |
|------------------|------------------------------------------------------------------------------------------------------------------------------------------------------------------------------------|
| Vessel           | нш                                                                                                                                                                                 |
| Specsheet Date   | 01/17/2023                                                                                                                                                                         |
| Int. Description | Crew Dinette Cushions.<br>Five seats and five backs. Secures with velcro. Center seat/back opens. Details to follow. Fabricated in ?<br>and filled with high density poly??? foam. |

| Job              | 21603                                                                                                                                |
|------------------|--------------------------------------------------------------------------------------------------------------------------------------|
| Vessel           | нш                                                                                                                                   |
| Specsheet Date   | 01/17/2023                                                                                                                           |
| Int. Description | Crew Dinette Cushions.<br>Five seats and five backs. Secures with velcro. Center seat/back opens. Details to follow. Fabricated in ? |