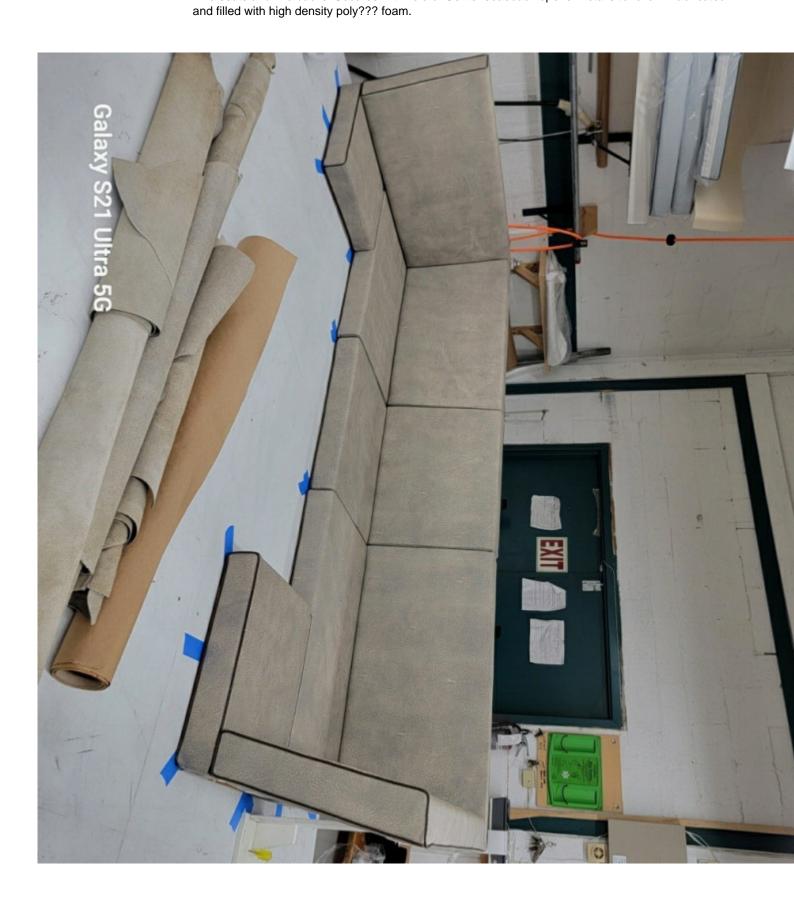

| Job              | 21603                                                                                                                                                                              |
|------------------|------------------------------------------------------------------------------------------------------------------------------------------------------------------------------------|
| Vessel           | нш                                                                                                                                                                                 |
| Specsheet Date   | 01/17/2023                                                                                                                                                                         |
| Int. Description | Crew Dinette Cushions.<br>Five seats and five backs. Secures with velcro. Center seat/back opens. Details to follow. Fabricated in ?<br>and filled with high density poly??? foam. |

| Job              | 21603                                                                                                                                |
|------------------|--------------------------------------------------------------------------------------------------------------------------------------|
| Vessel           | нш                                                                                                                                   |
| Specsheet Date   | 01/17/2023                                                                                                                           |
| Int. Description | Crew Dinette Cushions.<br>Five seats and five backs. Secures with velcro. Center seat/back opens. Details to follow. Fabricated in ? |