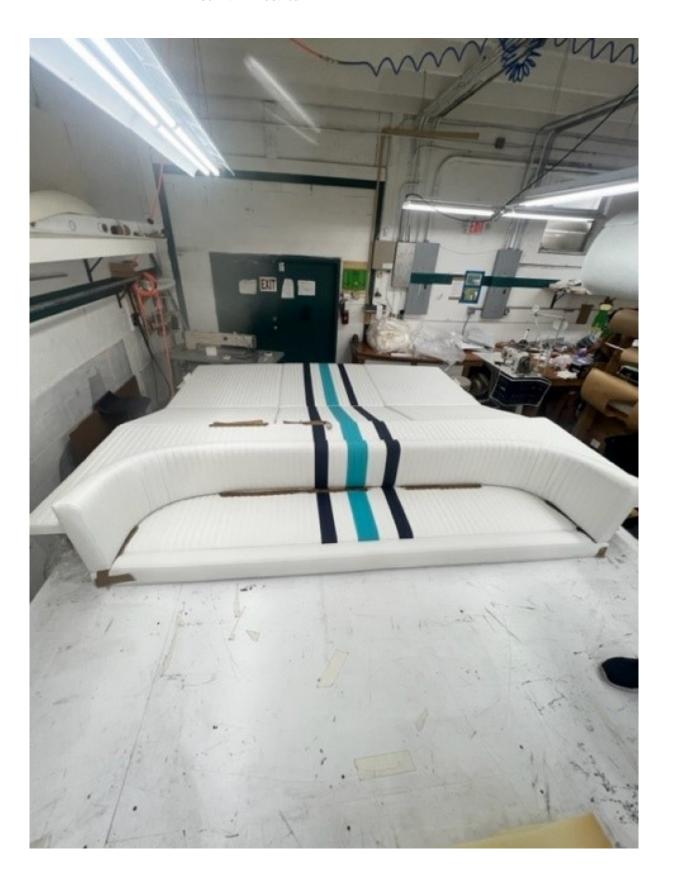

Vessel COCO NUT

Specsheet Date 08/15/2023

Int. Description Aft Sunbed Cushions.

Wedge backs and seat pads. Six pieces. Backs will have closed cell foam to create solid base and 3" Dri-Fast foam. Fabricated in Seaquest Too White heatseal channel with Capriccio Navy Aruba Stripes.