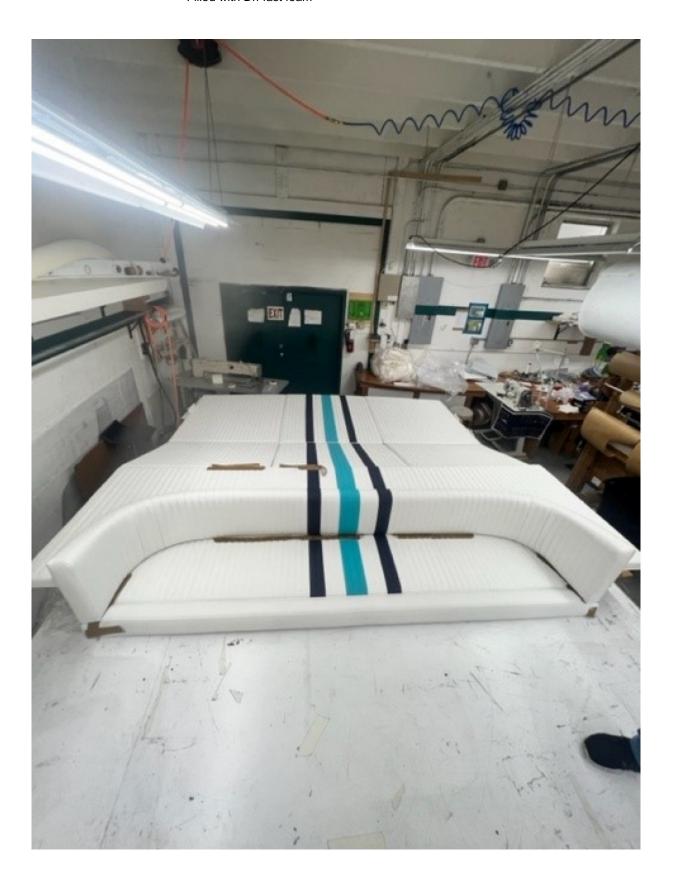

Vessel COCO NUT

Specsheet Date 08/15/2023

Int. Description Aft Sunbed Cushions.

Wedge backs and seat pads. Six pieces. Backs will have closed cell foam to create solid base and 3" Dri-Fast foam. Fabricated in Seaquest Too White heatseal channel with Capriccio Navy Aruba Stripes.