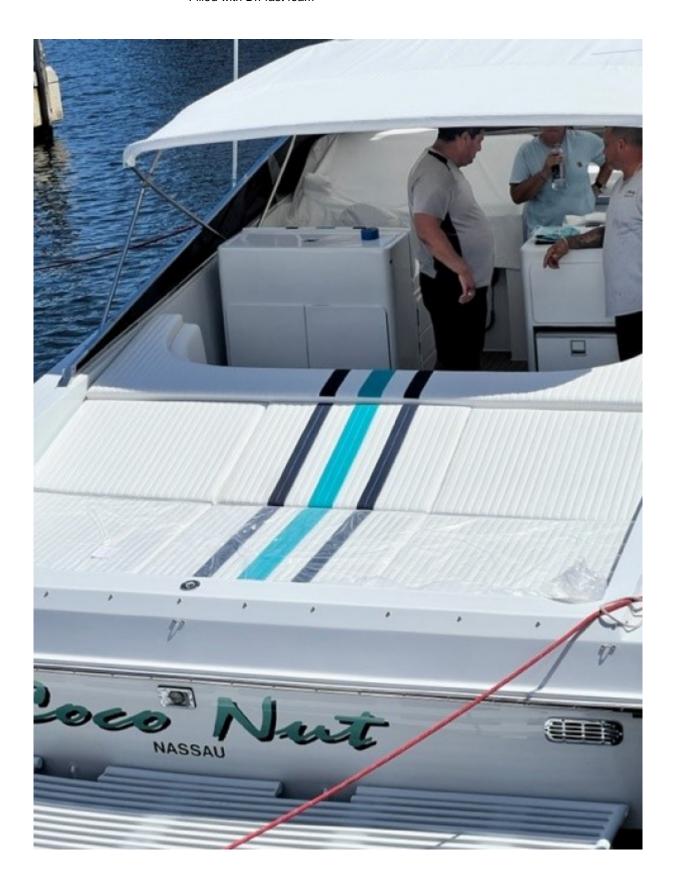

Vessel COCO NUT

Specsheet Date 08/15/2023

Int. Description Aft Sunbed Cushions.

Wedge backs and seat pads. Six pieces. Backs will have closed cell foam to create solid base and 3" Dri-Fast foam. Fabricated in Seaquest Too White heatseal channel with Capriccio Navy Aruba Stripes.