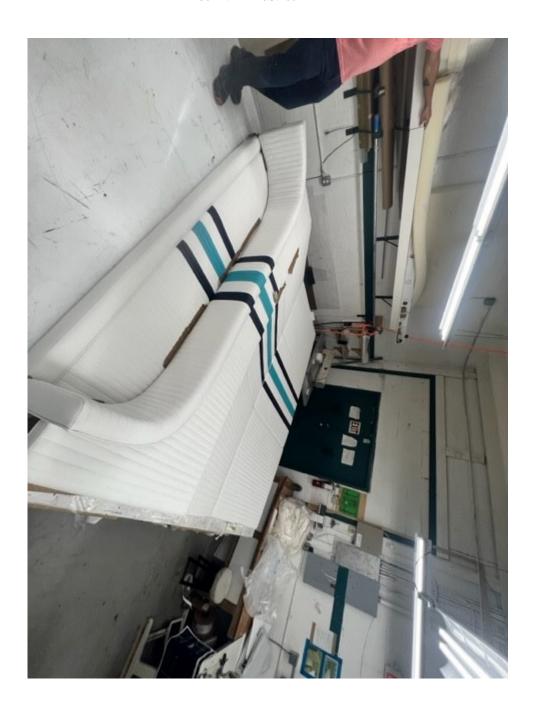

Vessel COCO NUT

Specsheet Date 08/15/2023

Int. Description Aft Sunbed Cushions.

Wedge backs and seat pads. Six pieces. Backs will have closed cell foam to create solid base and 3" Dri-Fast foam. Fabricated in Seaquest Too White heatseal channel with Capriccio Navy Aruba Stripes.