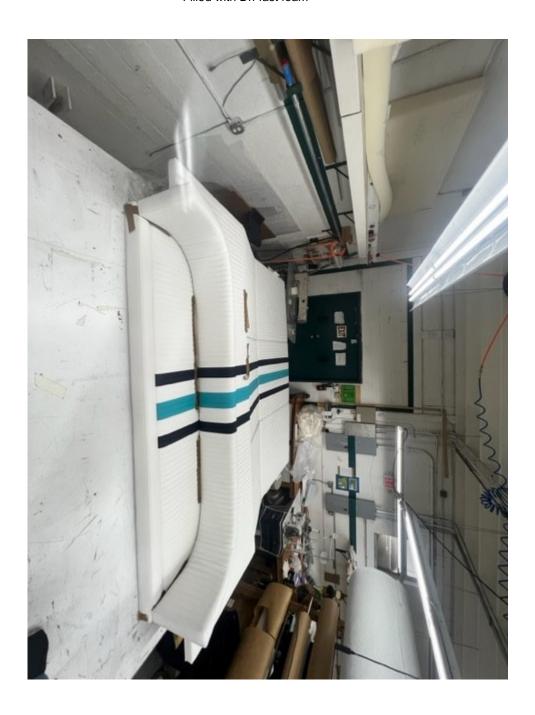

Vessel COCO NUT

Specsheet Date 08/15/2023

Int. Description Aft Sunbed Cushions.

Wedge backs and seat pads. Six pieces. Backs will have closed cell foam to create solid base and 3" Dri-Fast foam. Fabricated in Seaquest Too White heatseal channel with Capriccio Navy Aruba Stripes.