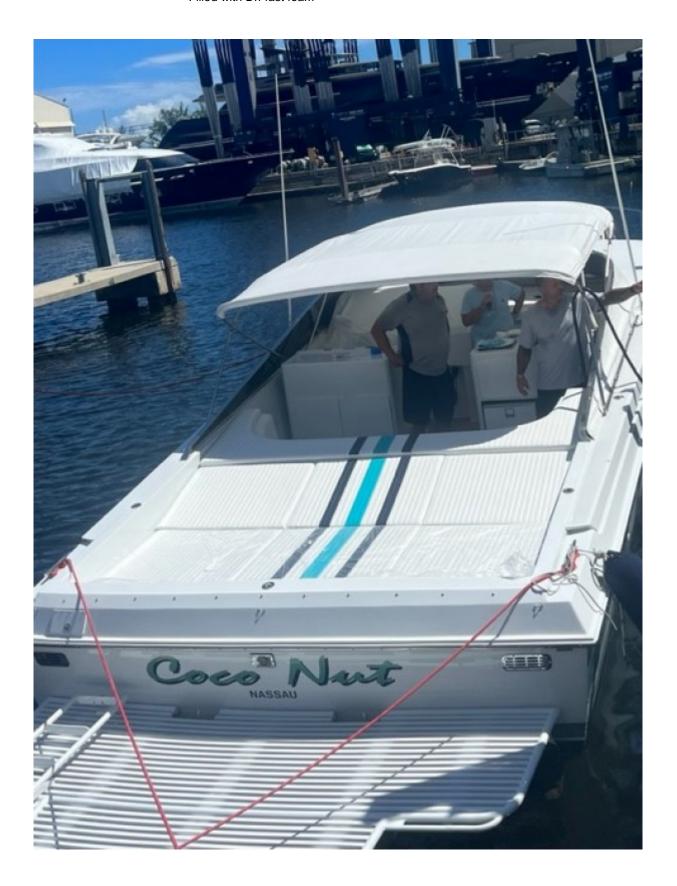

Vessel COCO NUT

Specsheet Date 08/15/2023

Int. Description Aft Sunbed Cushions.

Wedge backs and seat pads. Six pieces. Backs will have closed cell foam to create solid base and 3" Dri-Fast foam. Fabricated in Seaquest Too White heatseal channel with Capriccio Navy Aruba Stripes.