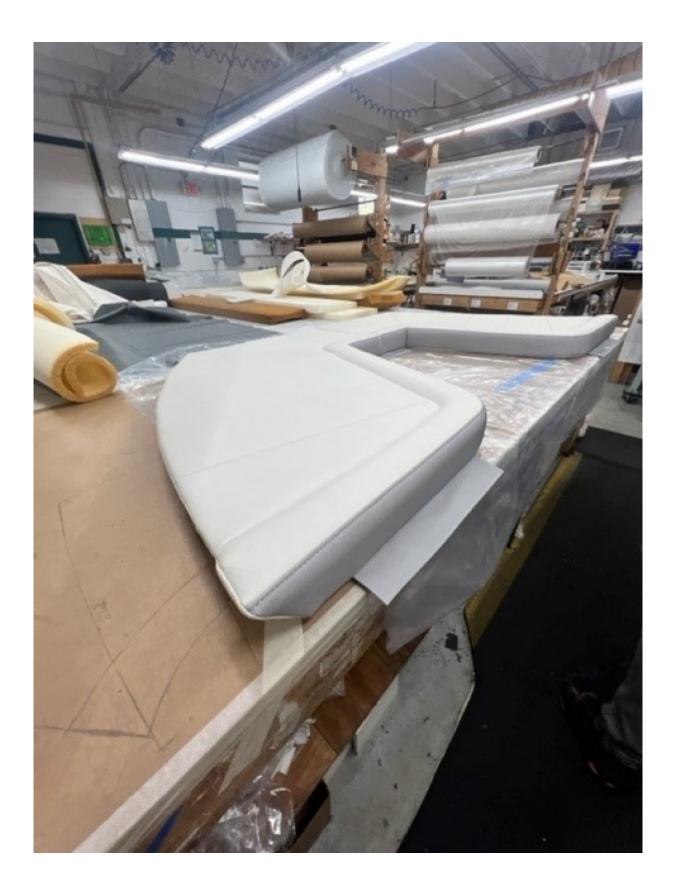

| Job              | 23075                                                                                                                                                                                                                                                                                           |
|------------------|-------------------------------------------------------------------------------------------------------------------------------------------------------------------------------------------------------------------------------------------------------------------------------------------------|
| Vessel           | BURKARD PARKER 23'                                                                                                                                                                                                                                                                              |
| Specsheet Date   | 09/25/2023                                                                                                                                                                                                                                                                                      |
| Int. Description | Bow Cushions.<br>Two pieces, split on center. Comfort roll and sewn pleats with dual color design. Flaps on inner perimeter<br>with Durable fasteners. Top Seat fabricated in Silvertex Neo Ice STX-8806. Front Box Fabricated in<br>Spradling Hitch ALLOY HIT-8960. Filled with Dri-fast foam. |