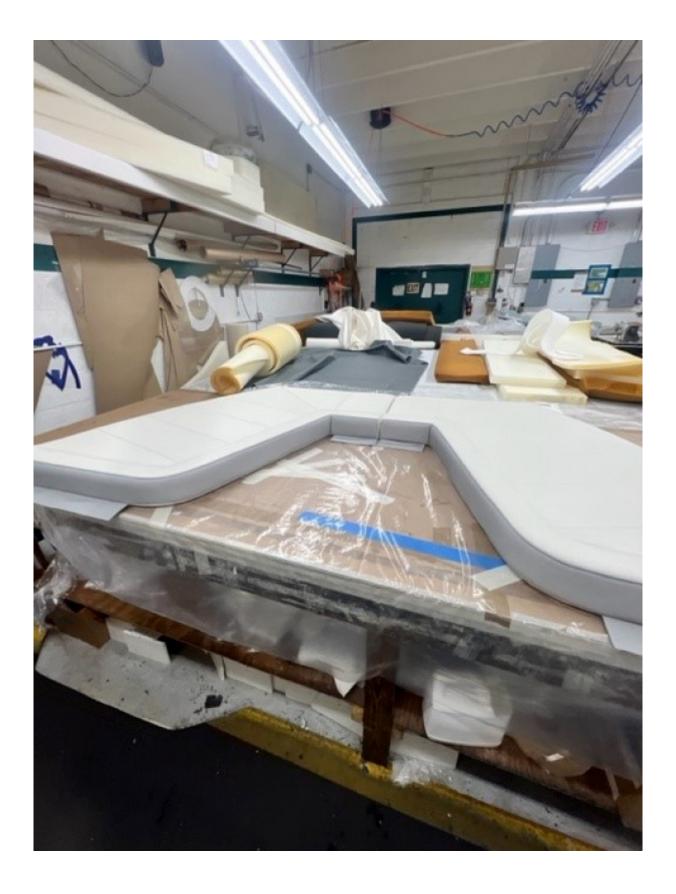

| Job              | 23075                                                                                                                                                                                                                                                                                           |
|------------------|-------------------------------------------------------------------------------------------------------------------------------------------------------------------------------------------------------------------------------------------------------------------------------------------------|
| Vessel           | BURKARD PARKER 23'                                                                                                                                                                                                                                                                              |
| Specsheet Date   | 09/25/2023                                                                                                                                                                                                                                                                                      |
| Int. Description | Bow Cushions.<br>Two pieces, split on center. Comfort roll and sewn pleats with dual color design. Flaps on inner perimeter<br>with Durable fasteners. Top Seat fabricated in Silvertex Neo Ice STX-8806. Front Box Fabricated in<br>Spradling Hitch ALLOY HIT-8960. Filled with Dri-fast foam. |