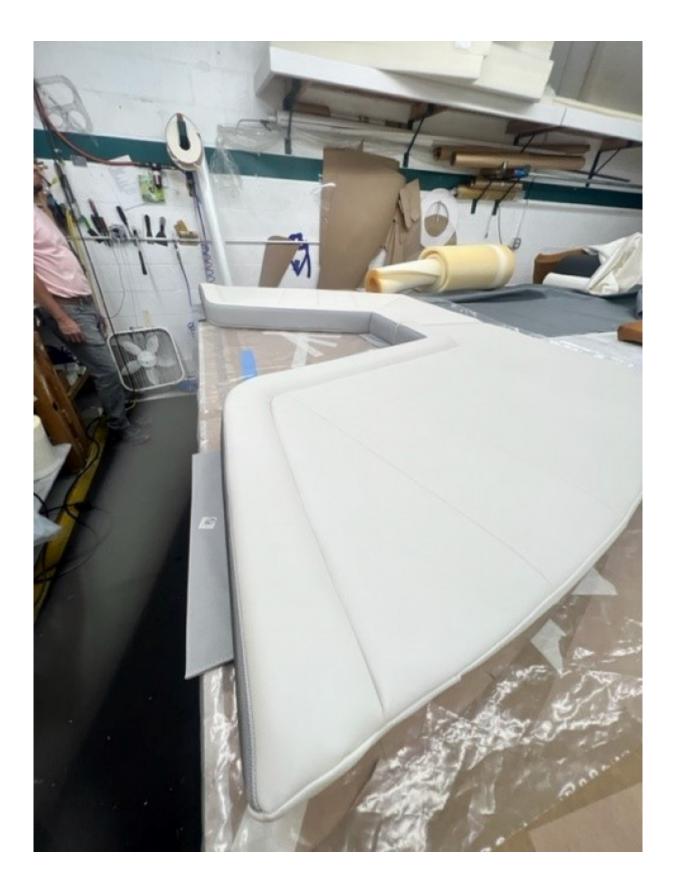

| Job              | 23075                                                                                                                                                                                                                                                                                           |
|------------------|-------------------------------------------------------------------------------------------------------------------------------------------------------------------------------------------------------------------------------------------------------------------------------------------------|
| Vessel           | BURKARD PARKER 23'                                                                                                                                                                                                                                                                              |
| Specsheet Date   | 09/25/2023                                                                                                                                                                                                                                                                                      |
| Int. Description | Bow Cushions.<br>Two pieces, split on center. Comfort roll and sewn pleats with dual color design. Flaps on inner perimeter<br>with Durable fasteners. Top Seat fabricated in Silvertex Neo Ice STX-8806. Front Box Fabricated in<br>Spradling Hitch ALLOY HIT-8960. Filled with Dri-fast foam. |