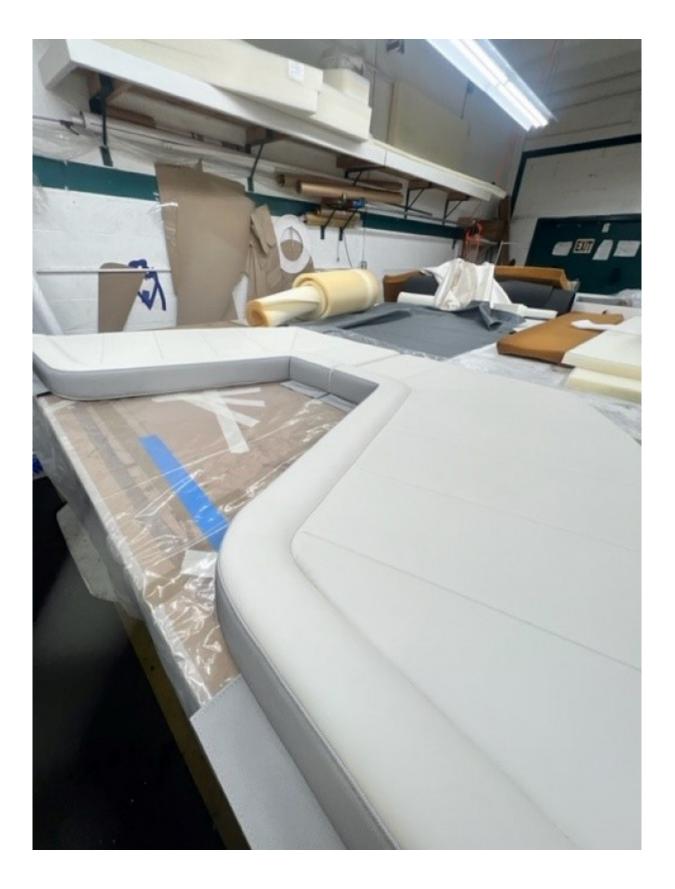

| Job              | 23075                                                                                                                                                                                                                                                                                           |
|------------------|-------------------------------------------------------------------------------------------------------------------------------------------------------------------------------------------------------------------------------------------------------------------------------------------------|
| Vessel           | BURKARD PARKER 23'                                                                                                                                                                                                                                                                              |
| Specsheet Date   | 09/25/2023                                                                                                                                                                                                                                                                                      |
| Int. Description | Bow Cushions.<br>Two pieces, split on center. Comfort roll and sewn pleats with dual color design. Flaps on inner perimeter<br>with Durable fasteners. Top Seat fabricated in Silvertex Neo Ice STX-8806. Front Box Fabricated in<br>Spradling Hitch ALLOY HIT-8960. Filled with Dri-fast foam. |