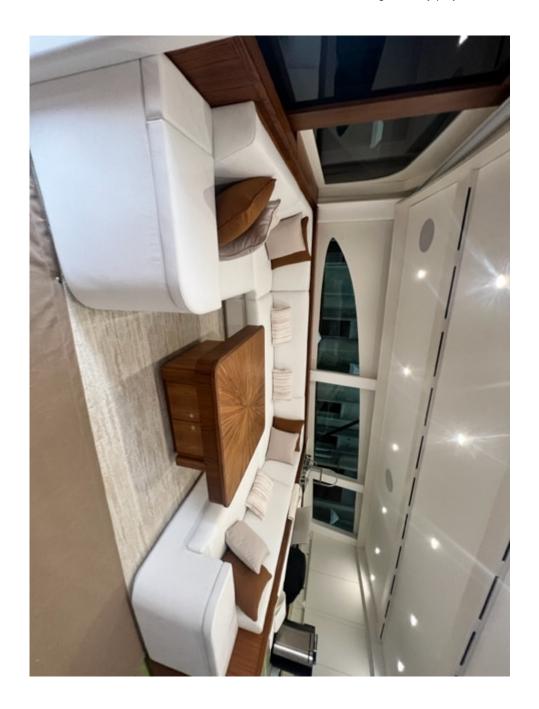

Vessel ME/ HULL 112

Specsheet Date 10/10/2023

Int. Description Salon Couch and Settee. Settee has one solid dual seat base. Couch has three folding seat bases and

two corner sections with removable seats. Two armrests with folding lids. Upholstered in custom color