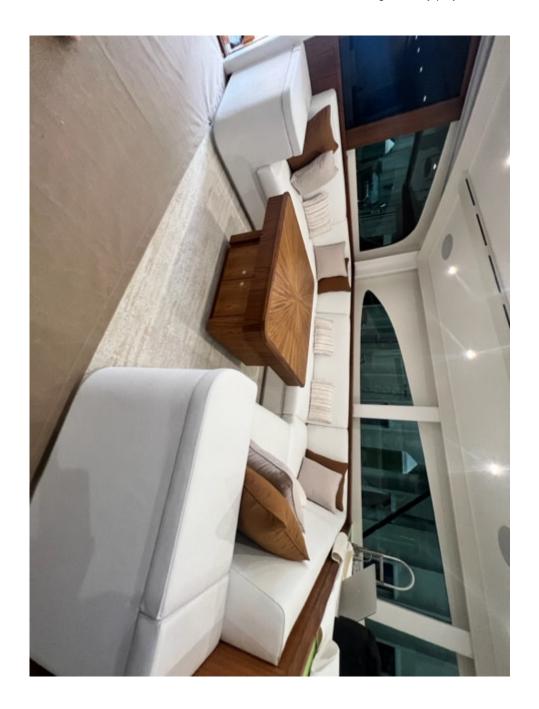

Vessel ME/ HULL 112

Specsheet Date 10/10/2023

Int. Description Salon Couch and Settee. Settee has one solid dual seat base. Couch has three folding seat bases and

two corner sections with removable seats. Two armrests with folding lids. Upholstered in custom color