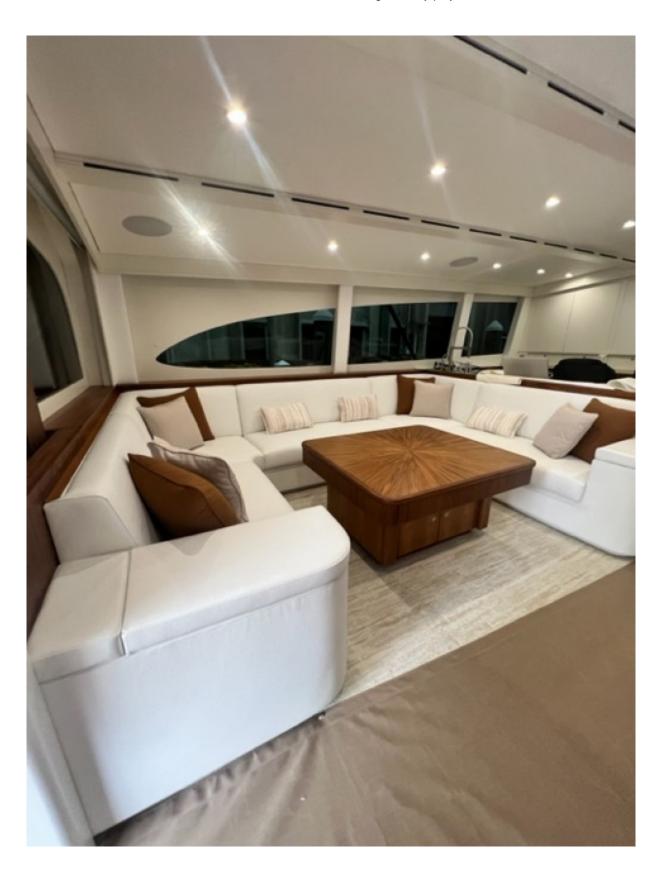

Vessel ME/ HULL 112

Specsheet Date 10/10/2023

Int. Description Salon Couch and Settee. Settee has one solid dual seat base. Couch has three folding seat bases and

two corner sections with removable seats. Two armrests with folding lids. Upholstered in custom color