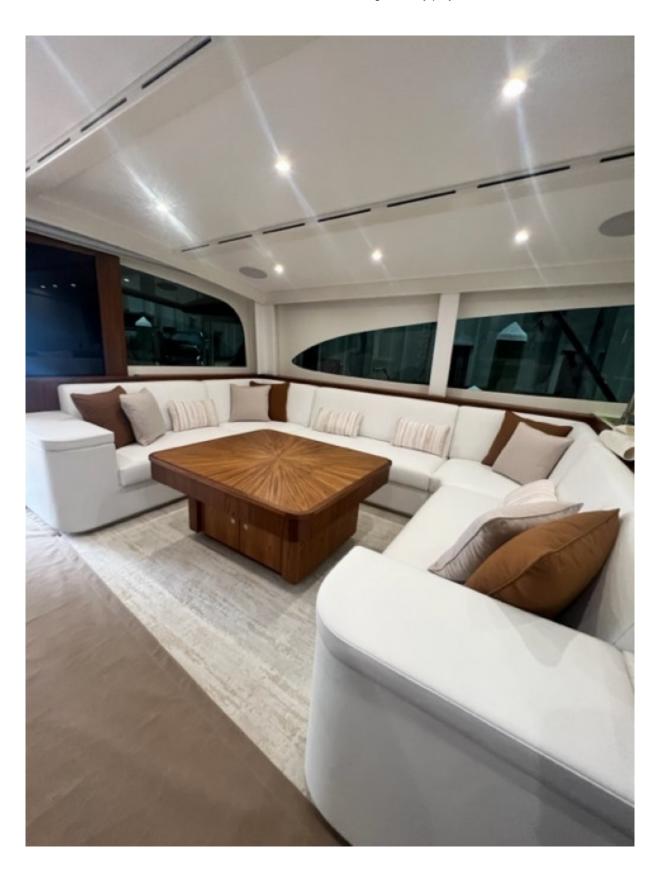

Vessel ME/ HULL 112

Specsheet Date 10/10/2023

Int. Description Salon Couch and Settee. Settee has one solid dual seat base. Couch has three folding seat bases and

two corner sections with removable seats. Two armrests with folding lids. Upholstered in custom color