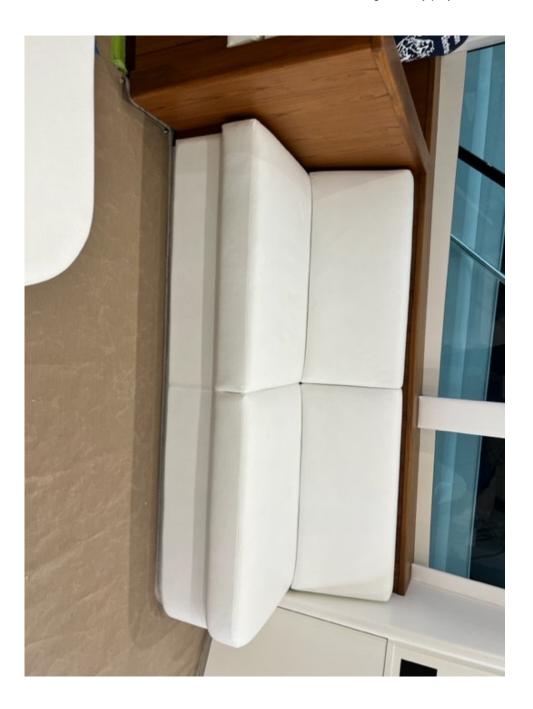

Vessel ME/ HULL 112

Specsheet Date 10/10/2023

Int. Description Salon Couch and Settee. Settee has one solid dual seat base. Couch has three folding seat bases and

two corner sections with removable seats. Two armrests with folding lids. Upholstered in custom color