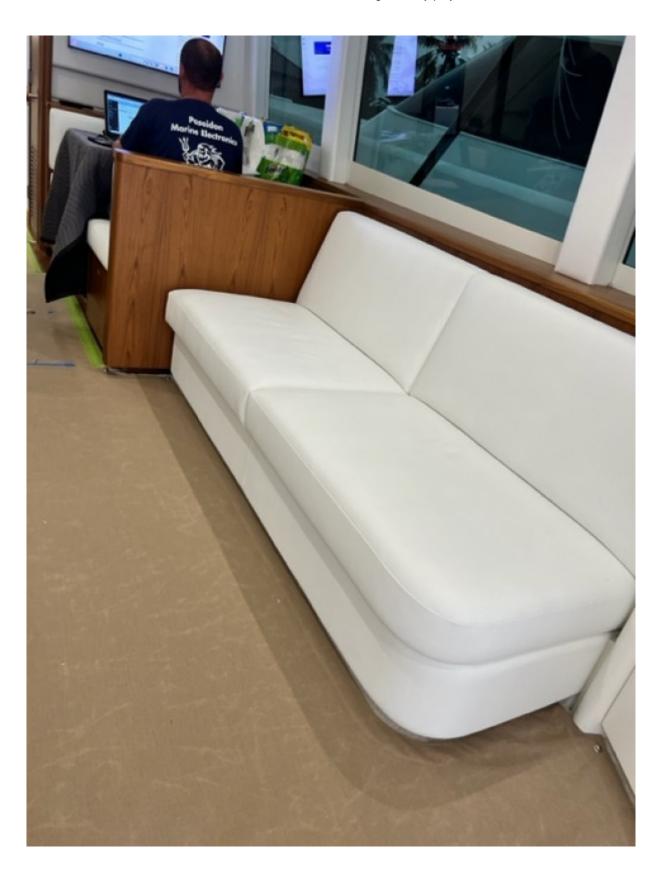

Vessel ME/ HULL 112

Specsheet Date 10/10/2023

Int. Description Salon Couch and Settee. Settee has one solid dual seat base. Couch has three folding seat bases and

two corner sections with removable seats. Two armrests with folding lids. Upholstered in custom color